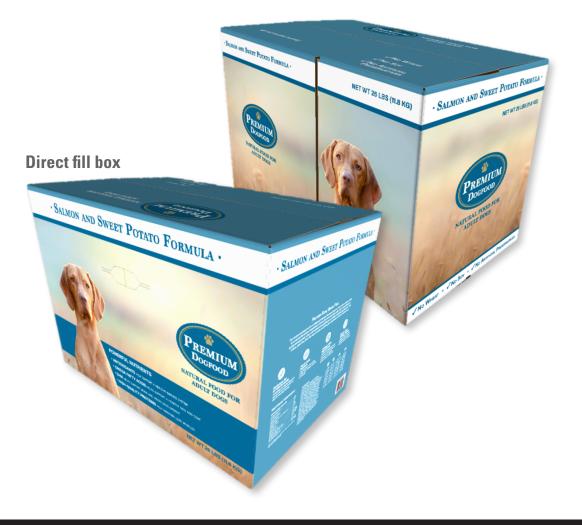

### **Direct Fill Pet Food Box**

### Features:

- Grease Resistance
   ClimaShield<sup>®</sup> 1100 coating
- High Quality Graphics - Increased Advertising Space
- Pourable and resealable
  Easy Handling

### **Benefits**:

- Curbside Recyclable
  - Demonstrates Commitment to Sustainability
  - Eliminates hard to recycle bag
- Shelf and eComm Ready
- More Advertising Space
- Brand Differentiation - Get Noticed
- Enhances Consumer Experience